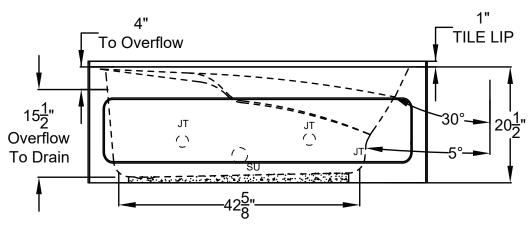

## **Excel**<sup>™</sup> Series Specifications JAB4260 SL/SR

## **Whirlpool & Soaking**

Available in End Access (Installer Provided) or Front Access (Factory Provided Removable Panel)

Cube:

Patents received or pending. Note: Dimensional Tolerances: +1/4"

**Drop-in-Hole Size:** NA **Operating Capacity:** 44 Gal. **Overflow Capacity:** 65 Gal. Floor Loading / sq.ft.: 46.3/44.8 lbs. Carton Wt.: 132/111 lbs. 36.2 ft.<sup>3</sup>

Includes a guiet, 120v, 1HP, 1-speed pump and an air switch on/off control. Requires (1) 20A, 120v GFCI protected circuit.

Construction: Reinforced Acrylic shell mounted on pre-leveled full support base.