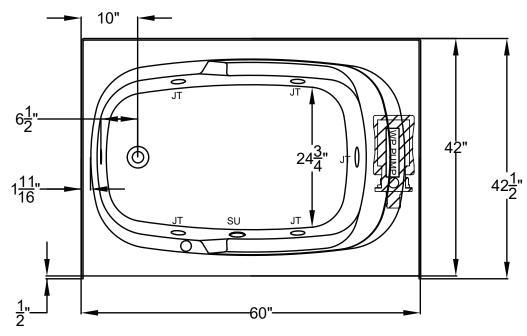

## **Excel**<sup>™</sup> Series Specifications JAB4260 SL/SR

## **Whirlpool & Soaking**

Available in End Access (Installer Provided) or Front Access (Factory Provided Removable Panel)

Cube:

Patents received or pending. Note: Dimensional Tolerances: +1/4"

**Drop-in-Hole Size:** NA **Operating Capacity:** 44 Gal. **Overflow Capacity:** 65 Gal. Floor Loading / sq.ft.: 46.3/44.8 lbs. Carton Wt.: 132/111 lbs. 36.2 ft.<sup>3</sup>

Includes a guiet, 120v, 1HP, 1-speed pump and an air switch on/off control. Requires (1) 20A, 120v GFCI protected circuit.

Construction: Reinforced Acrylic shell mounted on pre-leveled full support base.